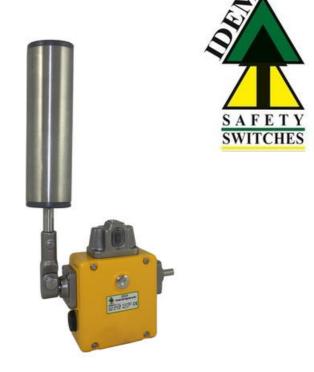

## IDEM STANDARD / STAINLESS STEEL TAPE CONVERGENCE SENSORS EXPLOSION PROOF

501021 Belt Switch SS 35mm Roller Short M20 2NC 2NO EX 3m Pre-Wired

- · Explosion proof
- Two-step operation
- 3 types of lever rollers
- Adjustable angle of operation
- 2 independent contact blocks 1NO + 1NC

## PRODUCT DESCRIPTION

The IDEM sensor range complements a wide range of cable switches used for emergency stop along conveyors. They are mounted along the conveyor belt and indicate the crookedness of the conveyor belt. We offer standard models (aluminum alloy) and made of stainless steel. Sensors are available with different roll diameters, thus ensuring a long service life even under severe operating conditions