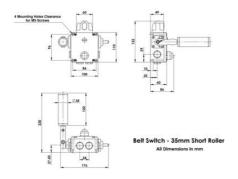

## **TECHNICAL DATA**

| Approvals                 | IEC 60947-5-1                                    |
|---------------------------|--------------------------------------------------|
| ATEX approved             | Yes                                              |
| Cable length              | 3 m                                              |
| Conduit entry             | Ex 3m                                            |
| Contacts                  | 2NC 2NO                                          |
| Housing material          | Stainless steel                                  |
| Integrated LED indication | No                                               |
| IP class                  | IP67                                             |
| Material contacts         | Silver                                           |
| Mounting                  | 4 x M5                                           |
| Operating temperature     | -20°C+60°C                                       |
| Operational rating        | AC15 A300 240V. 3A. / 120V. 6A. ac, 24V. 2,5A dc |
| Rated insulation voltage  | 500V                                             |

| Thermal current (Ith) | 10 A  |
|-----------------------|-------|
| Withstand voltage     | 2500V |